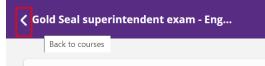

1. If there is processing error (page loading for more than a few seconds), go back to the main page by clicking the arrow on the top left of the page next to the exam title:

Or by hovering over/clicking "MORE", then selecting "Back to courses":