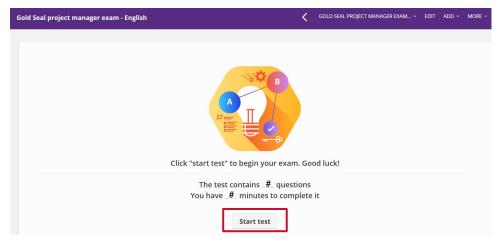

5. The next screen will appear "start test".

6. How the questions will appear – multiple choice round radio buttons

7. All questions must be answered before moving on to the next one. If you do not answer a question and press submit, you will see "empty answer, please try again". You will not be able to go back to previous questions.