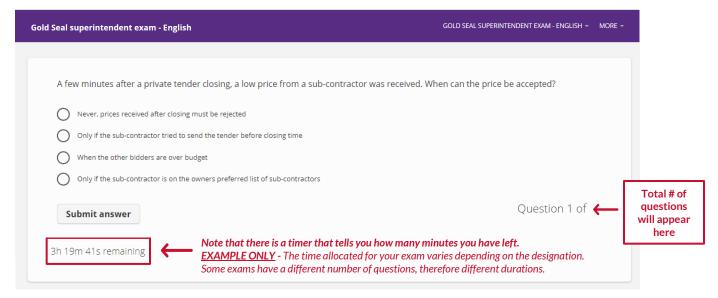

9. If you run out of time, you will see "time's up". The system will then close your exam and bring you back to the main page.

| Gold Seal superintendent exam - English                                                         | GOLD SEAL SUPERINTENDENT EXAM - ENGLISH + MORE + |
|-------------------------------------------------------------------------------------------------|--------------------------------------------------|
|                                                                                                 |                                                  |
| A few minutes after a private tender closing, a low price from a sub-contractor was received. W | /hen can the price be accepted?                  |
| O Never, prices received after closing must be rejected                                         |                                                  |
| Only if the sub-contractor tried to send the tender before closing time                         |                                                  |
| O When the other bidders are over budget                                                        |                                                  |
| Only if the sub-contractor is on the owners preferred list of sub-contractors                   |                                                  |
| Submit answer                                                                                   | Question 122 of                                  |
| Time's up!                                                                                      |                                                  |