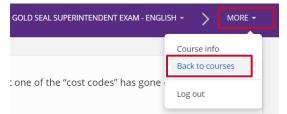

1. If there is processing error (page loading for more than a few seconds), go back to the main page by clicking the arrow on the top left of the page next to the exam title:

Or by hovering over/clicking "MORE", then selecting "Back to courses":