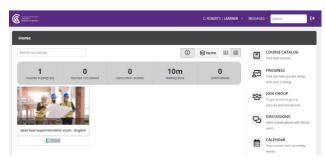

2. Dashboard upon login view #1 (exam assigned to you will appear here)

| Canadian Construction<br>Association<br>Reld Seul Certification |                                                                                                 |                               |                        | C. ROBERTS   LEARNER 👻     | MESSAGE     | S ▼ Search C→                                                   |
|-----------------------------------------------------------------|-------------------------------------------------------------------------------------------------|-------------------------------|------------------------|----------------------------|-------------|-----------------------------------------------------------------|
| Home                                                            |                                                                                                 |                               |                        |                            |             |                                                                 |
| Search my courses                                               |                                                                                                 |                               | <b>(i)</b>             | <b>⊗</b> Name ⊞ ⊞          |             | COURSE CATALOG<br>Find new courses                              |
| 1<br>courses in progress                                        | <b>O</b><br>courses not passed                                                                  | <b>O</b><br>completed courses | Oh Om<br>training time | <b>O</b><br>certifications | 5           | PROGRESS<br>Find out how you are doing<br>with your training    |
| Gold Seal Exams                                                 | - English<br>tendent exam - English                                                             |                               |                        | 0% INFO                    | <u>ب</u> ع، | JOIN GROUP<br>To get access to group<br>courses and discussions |
| L F                                                             | Note: the search bar may populate auto-filled                                                   |                               |                        |                            | Q           | DISCUSSIONS<br>Hold conversations with fellow<br>users          |
| . L                                                             | passwords which results in exam not appearing.<br>Simply "backspace" or "delete" in search bar. |                               |                        |                            | Ē           | CALENDAR<br>View current and upcoming<br>events                 |